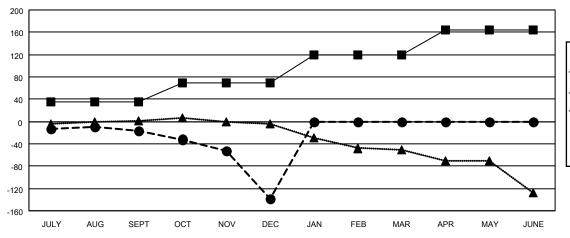

| Members               |                 |                 |                         |                                                      |  |  |  |
|-----------------------|-----------------|-----------------|-------------------------|------------------------------------------------------|--|--|--|
| RESULTS FOR 2021-2022 |                 |                 |                         |                                                      |  |  |  |
| QUARTER               | MEMBER GF<br>GC | ROWTH NET<br>AL | MEMBER GROWTH<br>ACTUAL | H DROPPED<br>MEMBERS ACTUAL<br>(including transfers) |  |  |  |
| JULY/AUG/SE           | EPT             | 35              | 59                      | 72                                                   |  |  |  |
| OCT/NOV/DE            | C               | 35              | 52                      | 171                                                  |  |  |  |
| JAN/FEB/MAR           |                 | 50              | 0                       | 0                                                    |  |  |  |
| APR/MAY/JUNE          |                 | 45              | 0                       | 0                                                    |  |  |  |

## GOALS AND ACTUAL MEMBERS CUMULATIVE

| _ | MEMBER | <b>GROWTH</b> | NET GOAL |
|---|--------|---------------|----------|

- MEMBER GROWTH ACTUAL

▲ - LAST YEAR MEMBERSHIP ACTUAL

| DROPPED CLUBS: 3 |     | 43 CLUBS OF 165 ADDED 1 OR | GENDER DISTRIBUTION        |                |
|------------------|-----|----------------------------|----------------------------|----------------|
|                  |     | MORE NEW MEMBERS           | MALE                       | 2,291 (63.87%) |
|                  |     |                            | FEMALE                     | 1,296 (36.13%) |
| DROPPED MEMBERS  |     |                            | NON BINARY                 | 0 (0.00%)      |
| DECEASED         | 45  |                            | PREFER NOT TO ANSWER       | 0 (0.00%)      |
| CLUB CANCELLED   | 24  |                            | TOTAL FAMILY LINIT MEMBERS | 1.052          |
| OTHER            | 174 | CLICK HERE FOR CUMULATIVE  | TOTAL FAMILY UNIT MEMBERS  | 1,032          |
| TOTAL            | 243 | MEMBERSHIP DATA            | FAMILY MEMBERS PAYING HAL  | F 539          |