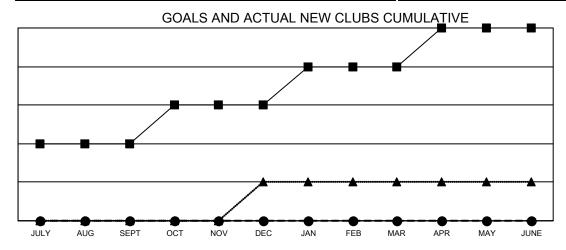

## **LOCATION: WEST VIRGINIA**

Results as of: 12/31/2021

| Clubs                 |               |           |               |  |  |  |  |
|-----------------------|---------------|-----------|---------------|--|--|--|--|
| RESULTS FOR 2021-2022 |               |           |               |  |  |  |  |
| QUARTER               | NEW CLUB GOAL | NEW CLUBS | DROPPED CLUBS |  |  |  |  |
| JULY/AUG/SEPT         | 2             | 0         | 1             |  |  |  |  |
| OCT/NOV/DEC           | 1             | 0         | 2             |  |  |  |  |
| JAN/FEB/MAR           | 1             | 0         | 0             |  |  |  |  |
| APR/MAY/JUNE          | 1             | 0         | 0             |  |  |  |  |

- CURRENT YEAR GOALS FOR NEW CLUBS

- ■ - CURRENT YEAR ACTUAL NEW CLUBS

- ▲ - LAST YEAR ACTUAL NEW CLUBS